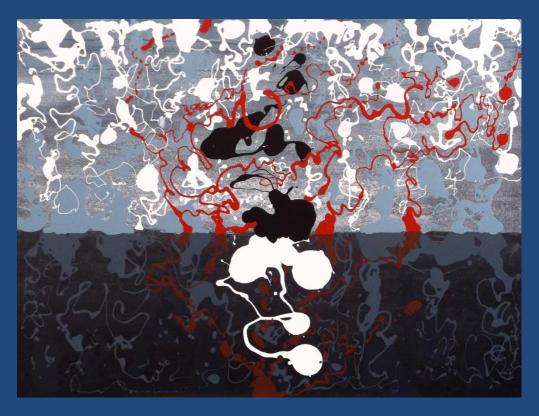

'Pyro' acrylic on canvas 460mm x 860mm \$850

'Blue Moonopoly' acrylic on canvas 410mm x 600mm \$1500

'Out of the Blue' acrylic on canvas 760mm x 760mm \$1250 'Greenway' oil on canvas 760mm x 760mm \$1500