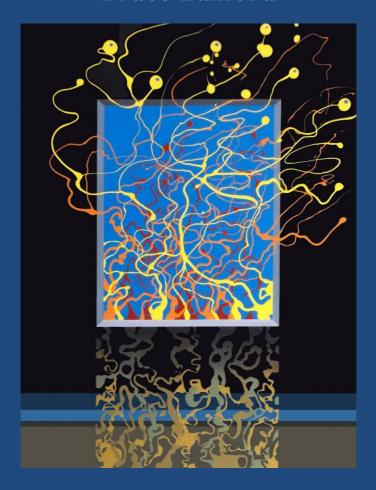

Bruce Luxford May, 2015

'Pyroplasmic' acrylic on canvas 760mm x 760mm \$1250

Cover 'Tomorrow' acrylic on canvas 1220mm x 910mm \$2000

'Sustainable?' acrylic on canvas 910mm x 1220mm \$2000

'Spring Splash' 810mm x 560mm \$950