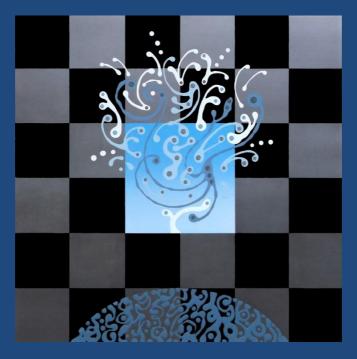

not really matter. The second step was to introduce a spontaneous, less predictable element by applying a paint pour technique, a method by which the artist, though applying a modicum of control has to except the result. This application can only be added to, not subtracted from. Colour and form begins to inject its own meaning to the work. The titles of these works came from that.'

Bruce Luxford May, 2015



'Pyroplasmic' acrylic on canvas 760mm x 760mm \$1800

*Cover* 'Tomorrow' acrylic on canvas 1220mm x 910mm \$2600



#### 'Sustainable?' acrylic on canvas 910mm x 1220mm \$2600

#### 'Poppy White' acrylic on canvas 460mm x 600mm \$1250





'Spring Splash' 810mm x 560mm \$1250



'Pyro' acrylic on canvas 460mm x 860mm \$1250



'Blue Moonopoly' acrylic on canvas 410mm x 600mm \$1900



#### 'Out of the Blue' acrylic on canvas 760mm x 760mm \$1800

#### 'Greenway' oil on canvas 760mm x 760mm \$1900





'Charlotte in her Shrine' oil on canvas 760mm x 760mm \$1900



'Obey the Signs 2' oil on canvas 610mm x 910mm \$2000



'Another Parcel of Land Too' oil on canvas 900mm x 900mm \$2500



'Dery Dell-Direct Flow' oil on canvas 750mm x 1000mm \$2700