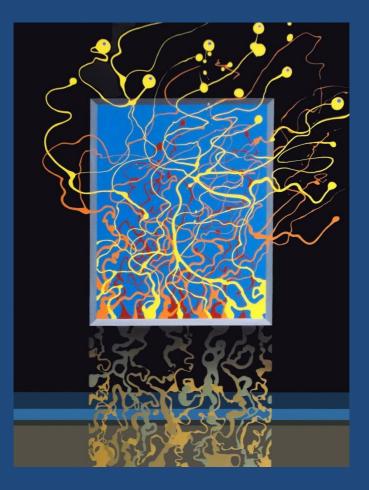

Bruce Luxford May, 2015

'Pyroplasmic' acrylic on canvas 760mm x 760mm \$1800

*Cover* 'Tomorrow' acrylic on canvas 1220mm x 910mm \$2600