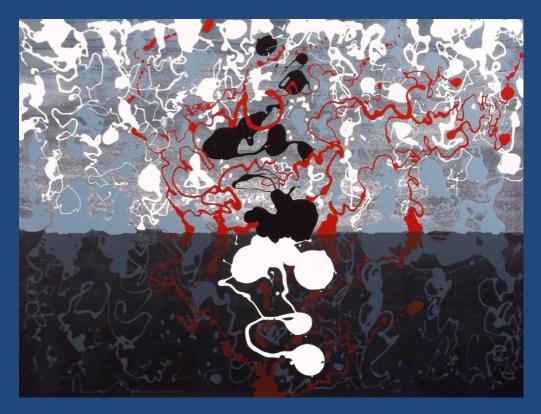

plus a collection of 'New Style' abstract art.

'I'm not sure what to call the 'style' of these paintings but to describe the process as I observed/experienced it may assist. The first step was in visualizing a structure that offered potential. Exactly what potential did not really matter. The second step was to introduce a spontaneous, less predictable element by applying a paint pour technique, a method by which the artist, though applying a modicum of control has to except the result. This application can only be added to, not subtracted from. Colour and form begins to inject its own meaning to the work. The titles of these works came from that.'

Bruce Luxford May, 2015



'Pyroplasmic' acrylic on canvas 760mm x 760mm \$1800

*Cover* 'Tomorrow' acrylic on canvas 1220mm x 910mm \$2600



#### 'Sustainable?' acrylic on canvas 910mm x 1220mm \$2600

#### 'Poppy White' acrylic on canvas 460mm x 600mm \$1250





'Spring Splash' 810mm x 560mm \$1250



'Pyro' acrylic on canvas 460mm x 860mm \$1250



'Blue Moonopoly' acrylic on canvas 410mm x 600mm \$1900



#### 'Out of the Blue' acrylic on canvas 760mm x 760mm \$1800

#### 'Greenway' oil on canvas 760mm x 760mm \$1900





'Charlotte in her Shrine' oil on canvas 760mm x 760mm \$1900



'Obey the Signs 2' oil on canvas 610mm x 910mm \$2000



'Another Parcel of Land Too' oil on canvas 900mm x 900mm \$2500



'Dery Dell-Direct Flow' oil on canvas 750mm x 1000mm \$2700